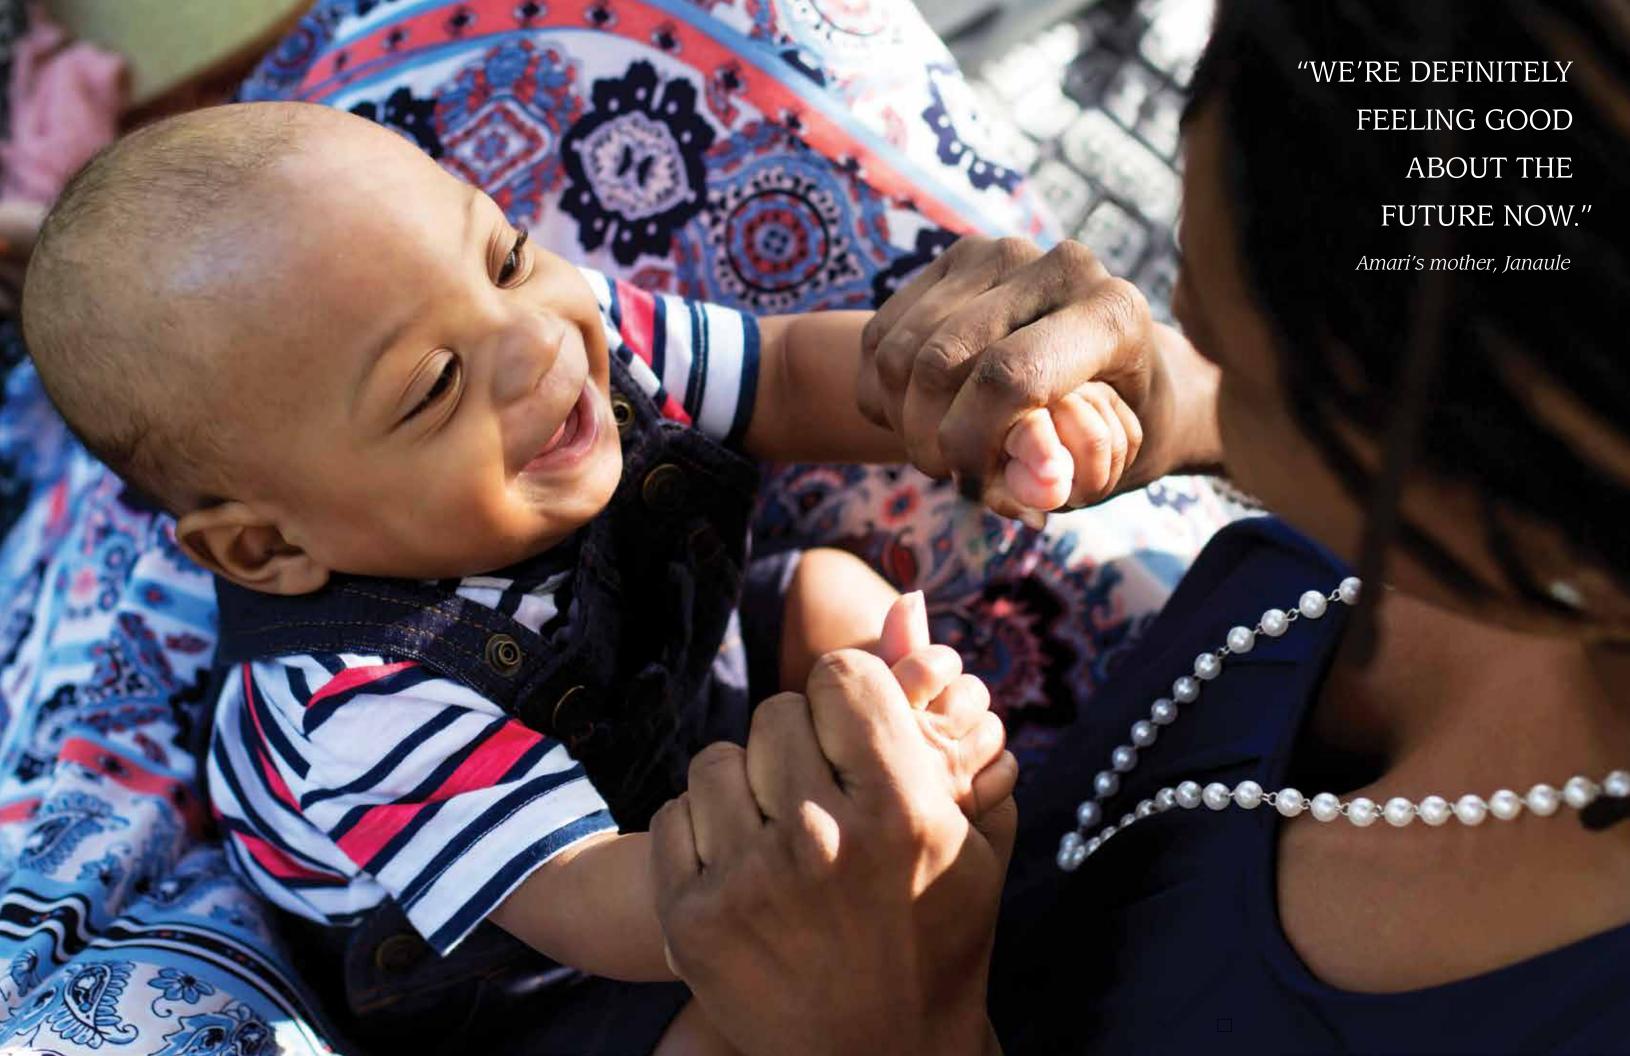

### Amari

Just 16 weeks into the pregnancy, Amari and his twin sister Nia tried to come into the world. Doctors halted that attempt, and another made at 18 weeks. At a time when each day of a pregnancy really counts, parents Janaule and Abdul achieved what no one would have dared hope: delivery at 27 weeks. While Nia progressed with fewer complications, Amari struggled to catch up. When he stopped speaking just before their second birthday, Janaule and Abdul contacted First Steps. An intensive year of Noble's early intervention occupational, developmental and speech therapies gave Amari the boost he needed to make their third birthday a true celebration for everyone. "We're definitely feeling good about the future now," says Janaule. "He's so smart, and each day he does something that just amazes us."

#### THE BOOST HE NEEDED

Despite a rough start in life, Amari is catching up developmentally to his twin sister Nia. During therapy sessions, she couldn't help but join in on the fun. So now while a little sibling rivalry may be at play, both of them are using that to their advantage to keep their parents on their toes.

3-year-old Amari is already learning to write his name with his parents' help.

### "WE'RE DEFINITELY FEELING GOOD ABOUT THE FUTURE NOW."

Amari's mother, Janaule